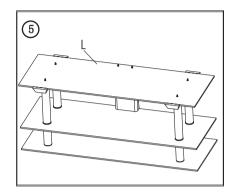

Fig 4. Put on Connect wood bar(J) against each two long joint sticks on the left and Right side.

Fig  $\mathfrak{G}$ . Attach the Base glass (L)( flat surface up), and add the washers one by one.

Fig 6. Install the screw nuts.